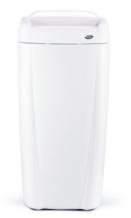

Product name: Product range: XIBU touchPAPERBOX bL washroomHYGIENE

Product description:

Waste bin made of antistatic, impact resistant Polyethylen plastic.

# Field of application | use:

The XIBU touchPAPERBOX has a PE-bag with approx. 45 litre capacity inside to take the used paperTOWELs, so a clean disposing of the paper towels without skin contact can be assured. Because of the diagonal opening a sight contact with the contents can be avoid. XIBU touchPAPERBOX is available in two specifications - bL (brightLINE - art.nr. 4110201661) and dL (darkLINE art.nr. 4110201662).

#### **Dimensions:**

H x W x D: 70.1 x 34 x 23.7 cm