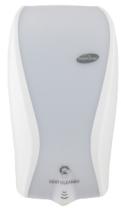

## **Product description:**

Contactless dispenser for disinfecting and foam cleaning of toilet seat. With adjustable dispensing amount, auto-stop, cleaning button, dip-free with reserve tank for up to 100 portions. Electronically controlled filling level and battery status, illuminating ring to display operational status, single-handed cover opening, lockable, available in decor bL (brightline) and dL (darkline). Housing made of material resistent PE plastic.

# **Dimensions:**

H x W x D: 23 x 12.8 x 10.7 cm