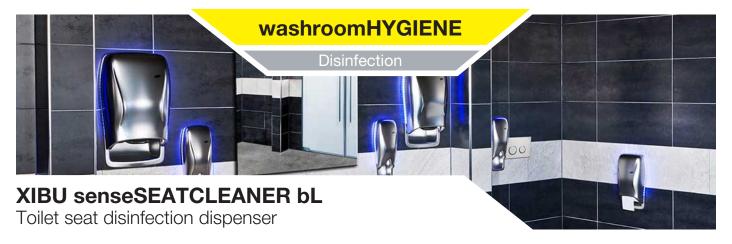

Product name: XIBU senseSEATCLEANER bL
Product range: washroomHYGIENE | Disinfection

## **Product description:**

Contactless dispenser for disinfecting and foam cleaning of toilet seat. With adjustable dispensing amount, auto-stop, cleaning button, dip-free with reserve tank for up to 100 portions. Electronically controlled filling level and battery status, illuminating ring to display operational status, single-handed cover opening, lockable, available in decor bL (brightline) and dL (darkline). Housing made of material resistent PE plastic.