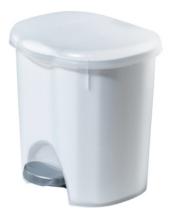

# **Product description:**

High-impact PP plastic, white matte. With 6 liters volume this waste box has the ideal size for bath and hotel rooms. Comfortable handling thanks to a separate, easily removable inner bucket and a sturdy pedal mechanism.

# Field of application | use:

Can be handled easily because of the step mechanism and the inbox that can be taken out.

# **Dimensions:**

H x W x D: 26 x 22 x 24 cm

# Installation:

Standing on the floor. The non-slip rupper feet ensure firm footing.