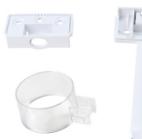

# LUNA 2.0 showerMAID holder blank [white] Dispenser holder

Product name: Product range: LUNA 2.0 showerMAID holder blank [white] washroomHYGIENE

## **Product description:**

Body made of antistatic, impact-resistant ABS-plastic, shiny white. Single-handed push mechanism.

# Field of application | use:

Wall mounting and fixation ring for LUNA 2.0 showerMAID dispenser. Furthermore, the ring stabilises the dispenser.

## Installation:

The wall holder is mounted to the wall with two screws. The main body of the dispenser is clipped onto the wall holder. Then the ring and the cover of the wall holder are fixed. Mounting for showers: recommended height from lower edge of dispenser to floor is 1300 mm. Mounting for bath tubs: minimum 100 mm distance between lower edge of dispenser and edge of tub.