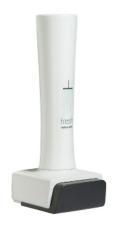

## **Product description:**

Housing made of antistatic, impact-resistant ABS-plastic, shiny white. Singlehanded push mechanism.

# **Dimensions:**

H x W x D: 23 x 7.8 x 10 cm