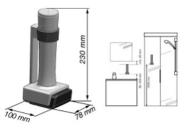

# **Dimensions:**

H x W x D: 23 x 7.8 x 10 cm

#### Installation:

Fitting is carried out by means of a mounting plate screwed to the wall (2 screws). Installation in shower: Recommended user height at approx. 1,300 mm from bottom edge of dispenser to floor. Installation near bath tub: Mounting for bath tubs: minimum 100 mm distance between lower edge of dispenser and edge of tub.

Mounting for wash basins: min. 150 mm below the mirror and 80-100 mm distance between lower edge of dispenser and washbasins.

Innovative Hygiene.

**Refills:** 

each 24 x 215 ml

| showerMAID hair&BODY fresh             | ArtNo. 4110709436 |
|----------------------------------------|-------------------|
| showerMAID hair&BODY asia              | ArtNo. 4110709136 |
| showerMAID handSOAP rose               | ArtNo. 4110709536 |
| showerMAID hand&bodyLOTION white pearl | ArtNo. 4110709236 |
| showerMAID hair&BODY lemongrass        | ArtNo. 4110709336 |
| sensitive                              |                   |