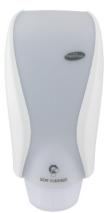

# **Product description:**

Mechanical dispensers for disinfecting and foam cleaning of toilet seat. With adjustable dispensing amount, dip-free with reserve tank for up to 100 portions. Filling level display, single-handed cover opening, lockable, available in decor bL (brightline) and dL (darkline). Housing made of material resistent PE plastic.

# **Dimensions:**

H x W x D: 25 x 12.8 x 10.7 cm