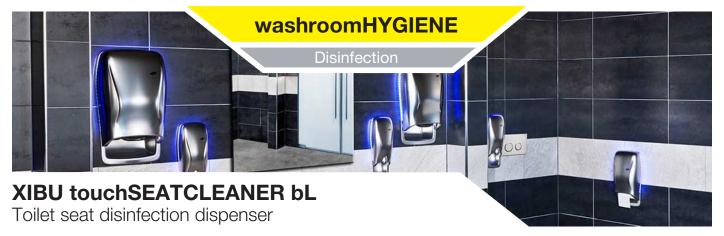

Product name: XIBU touchSEATCLEANER bL
Product range: washroomHYGIENE | Disinfection

# **Product description:**

Mechanical dispensers for disinfecting and foam cleaning of toilet seat. With adjustable dispensing amount, dip-free with reserve tank for up to 100 portions. Filling level display, single-handed cover opening, lockable, available in decor bL (brightline) and dL (darkline). Housing made of material resistent PE plastic.

#### Installation:

Mounting with double-sided tape already attached. Recommended placement behind the toilet, next to the rinse button.